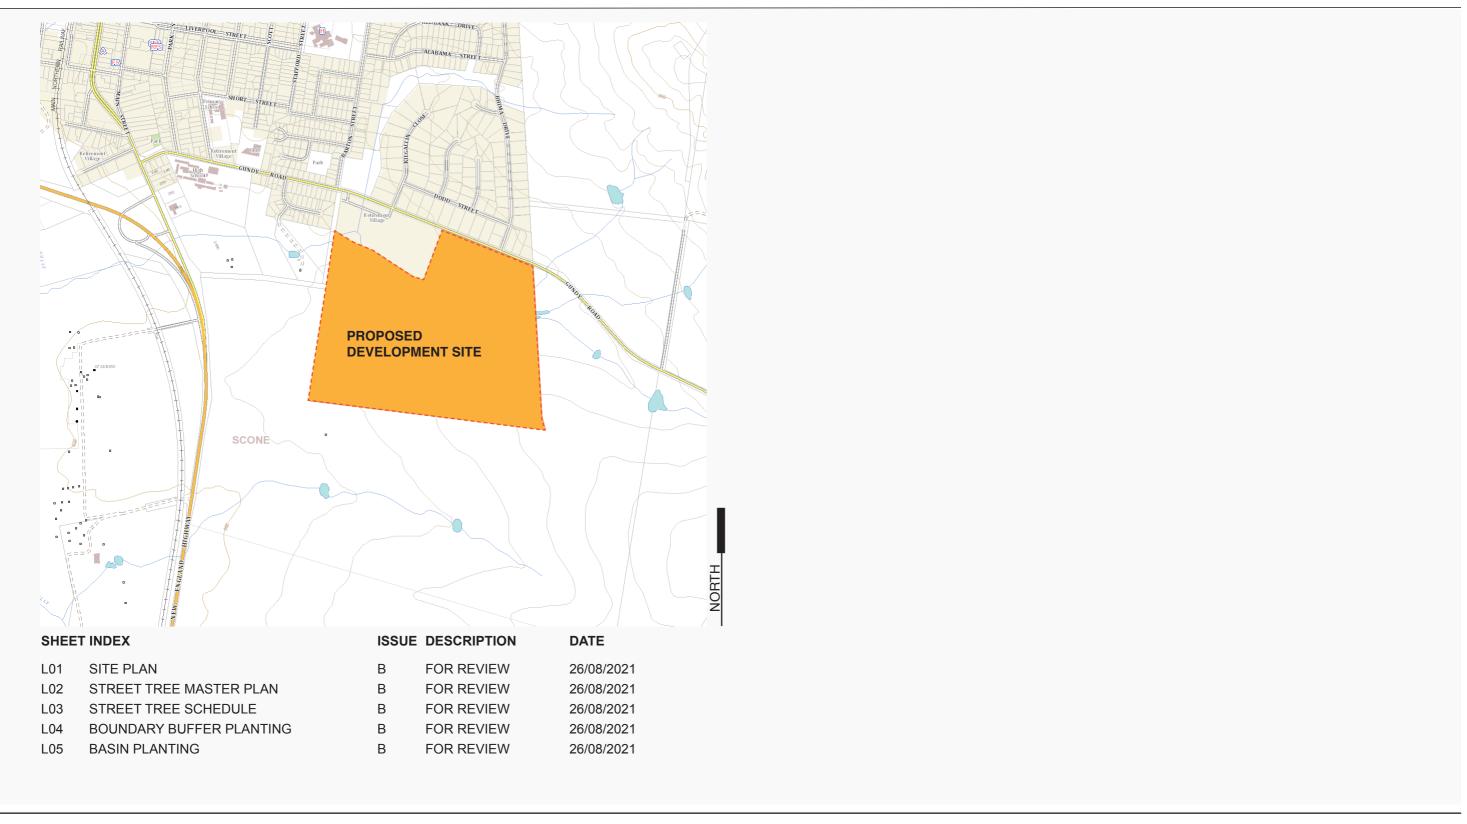

## Gundy Road, SCONE Lot 2 / DP 1169320

# Development Application Landscape Design Report





### SCALE 1:4000 @ A3

**LEGEND** SITE BOUNDARY PROPOSED LOTS Housing subject to separate applications PROPOSED OPEN SPACE AND CONNECTIONS Subject to future detail PROPOSED MASS PLANTING Refer L02 DRAINAGE RESERVE Refer Ecologist's Report for details EXISTING TREES TO BE RETAINED Refer Ecologist's Report for details ABORIGINAL MARKED TREE TO BE PROTECTED Refer Ecologist's Report for details EXISTING TREES TO BE REMOVED

> DETENTION BASINS Refer L05 for Planting Details Refer Engineer's Plans for details

> Refer Ecologist's Report for details

PROPOSED 10m SCREEN PLANTING

PROPOSED FOOTPATH PROPOSED VERGE

Refer L04

PROPOSED ROAD Refer to Engineer's drawings for details

PROJECT NO.



ISSUE:

## SUGGESTED PLANT SCHEDULE

| Key   | Botanical Name                            | Common Na