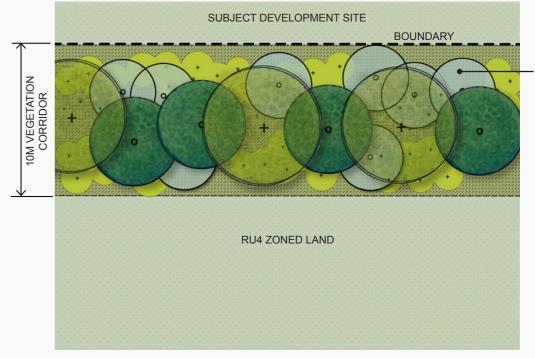

### LANDSCAPE BUFFER PLANTING

### Landscape Approach

- A ten (10) metre vegetation corridor is proposed, for the purpose of creating a visual buffer, along the site boundary and adjacent land zoned RU4 (refer plan below). The buffer is proposed within the RU4 zoned land.
- A mix of appropriate native species is proposed (in accordance with the Ecologist's recommendations) which have a demonstrated ability to be sustainable with low maintenance intervention. Native species will also enhance the environmental value associated with the buffer planting.
- The landscape treatment buffer is proposed to contain a suitable combination of trees, shrubs and grasses to create a visual diversity and promote a rural woodland character.
- · Retention of existing significant hollow bearing trees within the buffer.
- A staggered planting pattern is proposed in order to simulate a natural setting.

<sup>\*</sup>Drainage Reserve Plan of Management: Box-Gum Grass Woodland Recommended Planting List

STAGGERED PLANTING PATTERN OF A COMBINATION OF TREES, SHRUBS AND GRASSES TO PROVIDE AN EFFECTIVE VISUAL SCREEN