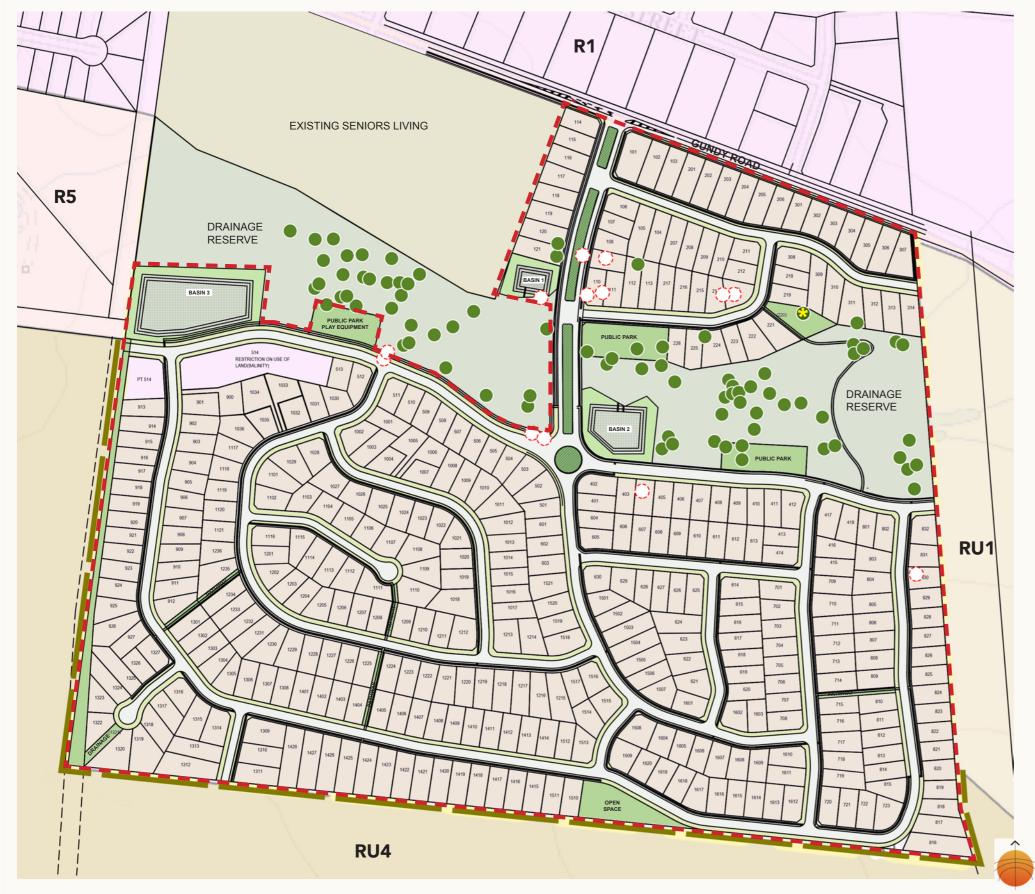

## Gundy Road, SCONE Lot 2 / DP 1169320

# Development Application Landscape Design Report





### SCALE 1:4000 @ A3

**LEGEND** SITE BOUNDARY PROPOSED LOTS Housing subject to separate applications PROPOSED OPEN SPACE AND CONNECTIONS Subject to future detail PROPOSED MASS PLANTING Refer L02 DRAINAGE RESERVE Refer Ecologist's Report for details EXISTING TREES TO BE RETAINED Refer Ecologist's Report for details ABORIGINAL MARKED TREE TO BE PROTECTED Refer Ecologist's Report for details EXISTING TREES TO BE REMOVED

> DETENTION BASINS Refer L05 for Planting Details Refer Engineer's Plans for details

> Refer Ecologist's Report for details

PROPOSED 10m SCREEN PLANTING

PROPOSED FOOTPATH PROPOSED VERGE

Refer L04

PROPOSED ROAD Refer to Engineer's drawings for details

PROJECT NO.



ISSUE:

## SUGGESTED PLANT SCHEDULE

| Key   | Botanical Name                            | Common Name