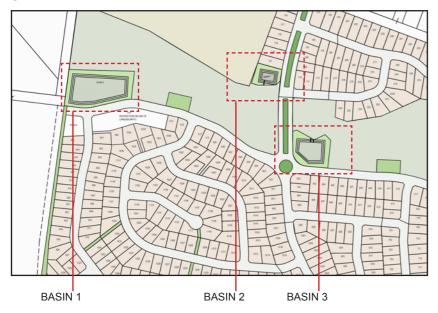

INDICATIVE PLANTING PLAN

### SITE PLAN

L05

| NATIVE GRASS - PLANTING SCHEDULE |                |           |              |  |  |  |  |
|----------------------------------|----------------|-----------|--------------|--|--|--|--|
| BOTANICAL NAME                   | COMMON NAME    | POT SIZE  | DENSITY      |  |  |  |  |
| Austrodanthonia fulva            | Wallaby Grass  | Tubestock | 6/m2 - Plant |  |  |  |  |
| Dichelachne micranthe            | Plum Grass     | Tubestock | in species   |  |  |  |  |
| Echinopogon caespitosus          | Hedgehog Grass | Tubestock | groups of    |  |  |  |  |
| Poa labillardieri                | Tussock Grass  | Tubestock | 3-5          |  |  |  |  |
| Themeda australis                | Kangaroo Grass | Tubestock |              |  |  |  |  |
|                                  |                |           |              |  |  |  |  |
|                                  |                |           |              |  |  |  |  |