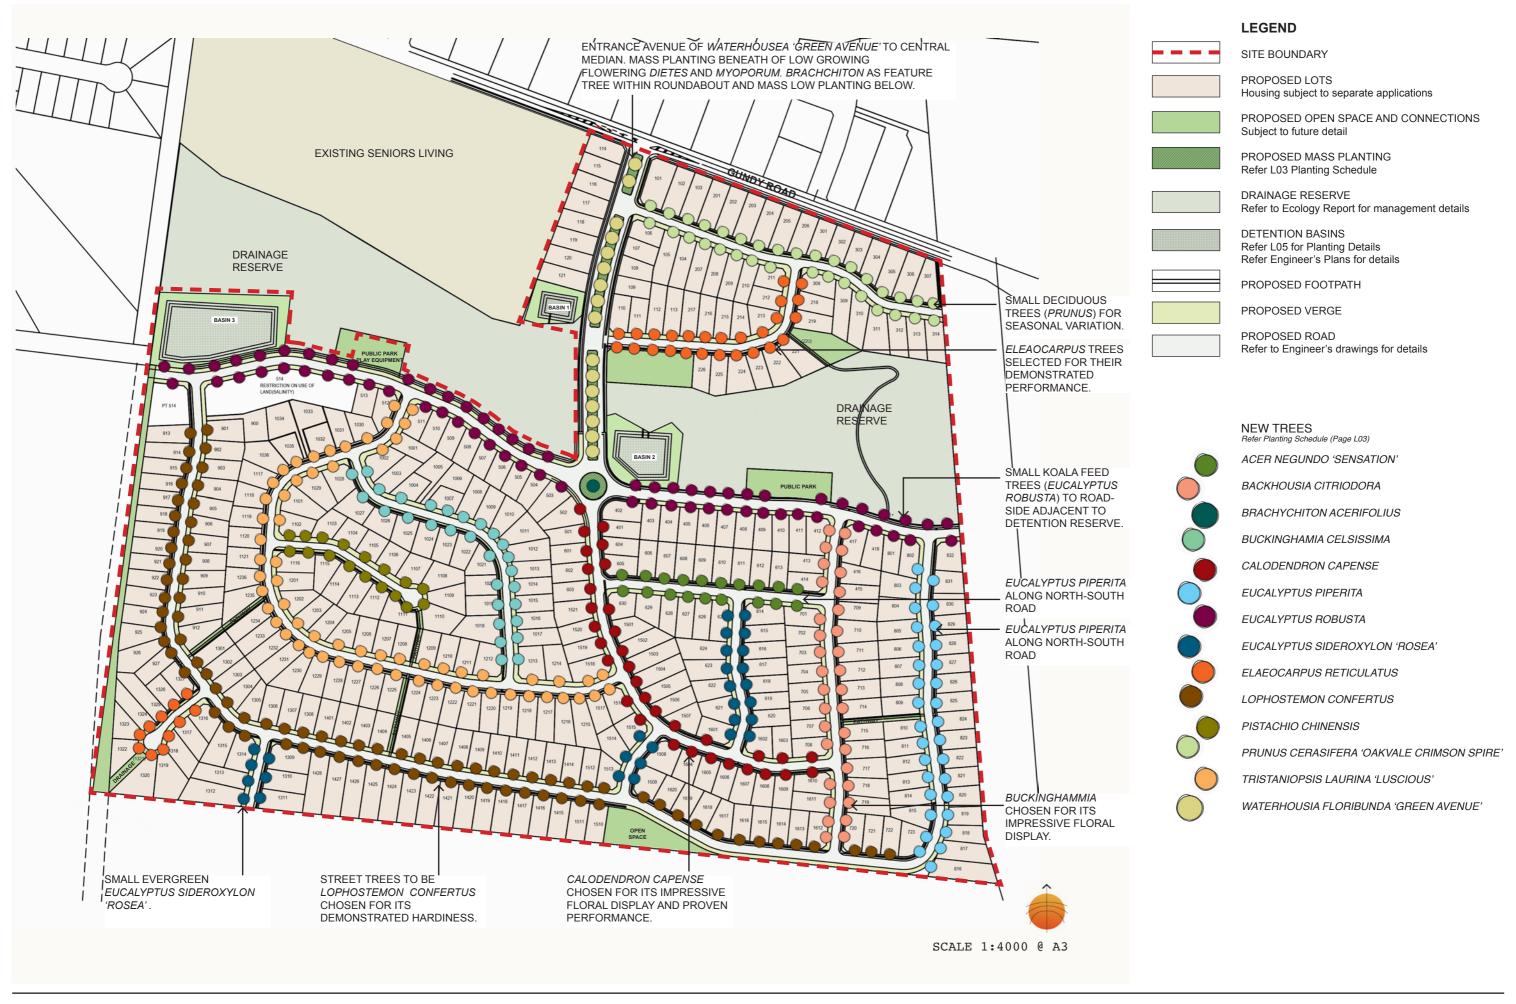

### SCALE 1:4000 @ A3

**LEGEND** SITE BOUNDARY PROPOSED LOTS Housing subject to separate applications PROPOSED OPEN SPACE AND CONNECTIONS Subject to future detail PROPOSED MASS PLANTING Refer L02 DRAINAGE RESERVE Refer Ecologist's Report for details EXISTING TREES TO BE RETAINED Refer Ecologist's Report for details ABORIGINAL MARKED TREE TO BE PROTECTED Refer Ecologist's Report for details EXISTING TREES TO BE REMOVED

> DETENTION BASINS Refer L05 for Planting Details Refer Engineer's Plans for details

> Refer Ecologist's Report for details

PROPOSED 10m SCREEN PLANTING

PROPOSED FOOTPATH PROPOSED VERGE

Refer L04

PROPOSED ROAD Refer to Engineer's drawings for details

## SUGGESTED PLANT SCHEDULE

| Key   | Botanical Name                            | Common Name             | Pot Size | Mature<br>Height | Mature<br>Spread |
|-------|-------------------------------------------|-------------------------|----------|------------------|------------------|
| Stree | et Trees                                  |                         | -1       |                  |                  |
| 01    | Acer negundo 'Sensation'                  | Box Elder               | 75L      | 10m              | 8m               |
| 02    | Backhousia citriodora                     | Lemon Myrtle            | 75L      | 8m               | 4m               |
| 03    | Brachychiton acerifolius                  | Illawarra Flame Tree    | 75L      | 12m              | 6m               |
| 04    | Buckinghamia celsissima                   | Ivory Curl Tree         | 75L      | 10m              | 4m               |
| 05    | Calodendrum capense                       | Cape Chestnut           | 75L      | 10m              | 6m               |
| 06    | Corymbia gummifera                        | Red Bloodwood           | 75L      | 15m              | 10m              |
| 07    | Elaecarpus reticulatus                    | Blueberry Ash           | 75L      | 8m               | 5m               |
| 80    | Eucalyptus piperita                       | Sydney Peppermint       | 75L      | 20m              | 10m              |
| 09    | Eucalyptus robusta                        | Swamp Mahogany          | 75L      | 15m              | 5m               |
| 10    | Eucalyptus sideroxylon 'Rosea'            | Red Flowering Ironbark  | 75L      | 15m              | 6m               |
| 11    | Lophostemon confertus                     | Brush Box               | 75L      | 5m               | 4m               |
| 12    | Pistacia chinensis                        | Chinese Pistachio       | 75L      | 10m              | 6m               |
| 13    | Prunus cerasifera 'Oakvale Crimson Spire' | Purple-leaf Cherry Plum | 75L      | 8m               | 4m               |
| 14    | Tristaniopsis laurina 'Luscious'          | Water Gum               | 75L      | 8m               | 4m               |
| 15    | Waterhousea floribunda 'Green Avenue'     | Weeping LillyPilly      | 75L      | 15m              | 9m               |
| MAS   | <br>S PLANTED MEDIAN / ROUNDABOUT         |                         |          |                  |                  |
| Gras  | ses                                       |                         |          |                  |                  |
| 16    | Dietes grandiflora                        | Wild Iris               | 140mm    | 1.2m             | 1.2m             |
| 17    | Westringia 'Zena'                         | Coastal Rosemary        | 140mm    | 1m               | 1m               |
| 18    | Liriope muscari 'Just Right'              | Liriope                 | 140mm    | 0.5m             | 0.5m             |
| Grou  | indcovers                                 |                         | -        |                  |                  |
| 19    | Hardenbergia 'Meema'                      | Meema                   | 140mm    | 0.4m             | 2m               |
| 20    | Myoporum parvifolium                      | Boobialla               | 140mm    | 0.3m             | 2m               |
|       |                                           |                         |          |                  |                  |
|       |                                           |                         |          |                  |                  |