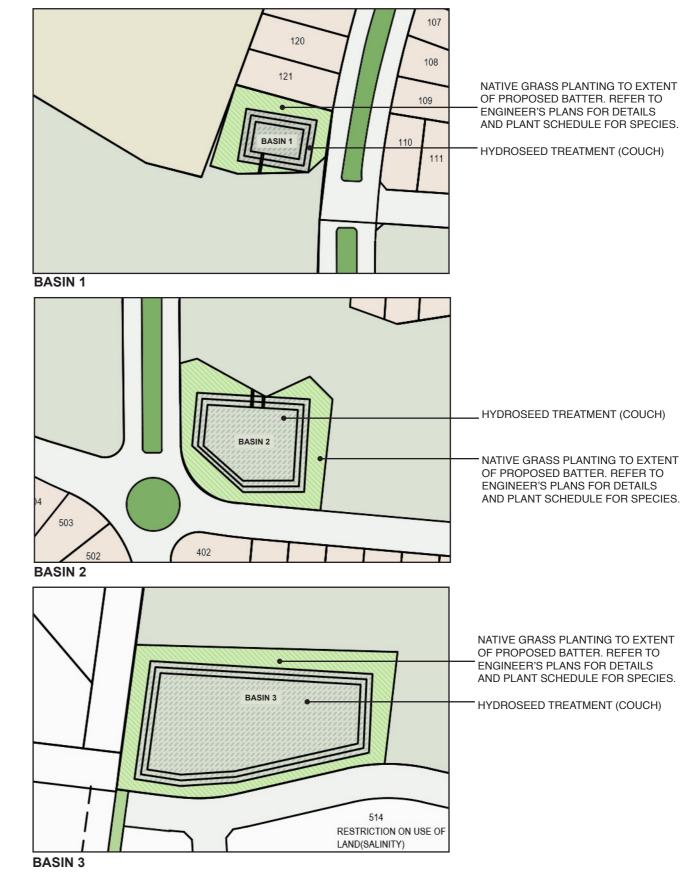

### SITE PLAN

L05

| NATIVE GRASS - PLANTING SCHEDULE |                |           |              |  |  |  |  |
|----------------------------------|----------------|-----------|--------------|--|--|--|--|
| BOTANICAL NAME                   | COMMON NAME    | POT SIZE  | DENSITY      |  |  |  |  |
| Austrodanthonia fulva            | Wallaby Grass  | Tubestock | 6/m2 - Plant |  |  |  |  |
| Dichelachne micranthe            | Plum Grass     | Tubestock | in species   |  |  |  |  |
| Echinopogon caespitosus          | Hedgehog Grass | Tubestock | groups of    |  |  |  |  |
| Poa labillardieri                | Tussock Grass  | Tubestock | 3-5          |  |  |  |  |
| Themeda australis                | Kangaroo Grass | Tubestock |              |  |  |  |  |
|                                  |                |           |              |  |  |  |  |
|                                  |                |           |              |  |  |  |  |