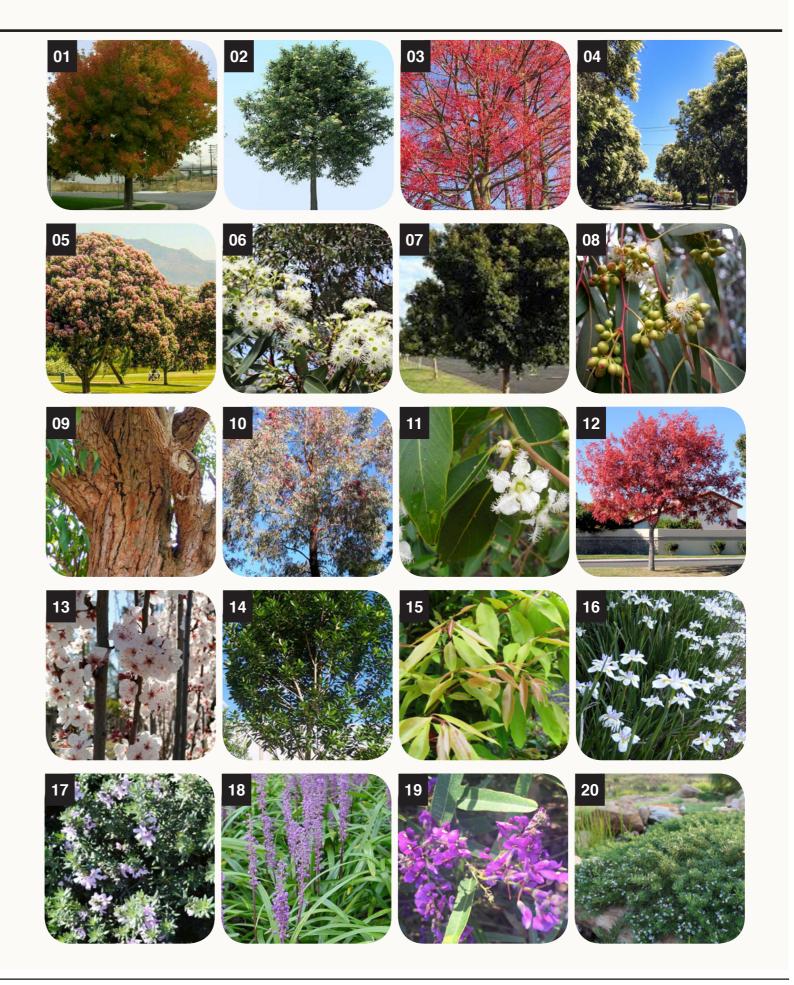

## SUGGESTED PLANT SCHEDULE

| Key   | Botanical Name                            | Common Name             | Pot Size | Mature<br>Height | Mature<br>Spread |
|-------|-------------------------------------------|-------------------------|----------|------------------|------------------|
| Stree | et Trees                                  |                         | -1       |                  |                  |
| 01    | Acer negundo 'Sensation'                  | Box Elder               | 75L      | 10m              | 8m               |
| 02    | Backhousia citriodora                     | Lemon Myrtle            | 75L      | 8m               | 4m               |
| 03    | Brachychiton acerifolius                  | Illawarra Flame Tree    | 75L      | 12m              | 6m               |
| 04    | Buckinghamia celsissima                   | Ivory Curl Tree         | 75L      | 10m              | 4m               |
| 05    | Calodendrum capense                       | Cape Chestnut           | 75L      | 10m              | 6m               |
| 06    | Corymbia gummifera                        | Red Bloodwood           | 75L      | 15m              | 10m              |
| 07    | Elaecarpus reticulatus                    | Blueberry Ash           | 75L      | 8m               | 5m               |
| 80    | Eucalyptus piperita                       | Sydney Peppermint       | 75L      | 20m              | 10m              |
| 09    | Eucalyptus robusta                        | Swamp Mahogany          | 75L      | 15m              | 5m               |
| 10    | Eucalyptus sideroxylon 'Rosea'            | Red Flowering Ironbark  | 75L      | 15m              | 6m               |
| 11    | Lophostemon confertus                     | Brush Box               | 75L      | 5m               | 4m               |
| 12    | Pistacia chinensis                        | Chinese Pistachio       | 75L      | 10m              | 6m               |
| 13    | Prunus cerasifera 'Oakvale Crimson Spire' | Purple-leaf Cherry Plum | 75L      | 8m               | 4m               |
| 14    | Tristaniopsis laurina 'Luscious'          | Water Gum               | 75L      | 8m               | 4m               |
| 15    | Waterhousea floribunda 'Green Avenue'     | Weeping LillyPilly      | 75L      | 15m              | 9m               |
| MAS   | <br>S PLANTED MEDIAN / ROUNDABOUT         |                         |          |                  |                  |
| Gras  | ses                                       |                         |          |                  |                  |
| 16    | Dietes grandiflora                        | Wild Iris               | 140mm    | 1.2m             | 1.2m             |
| 17    | Westringia 'Zena'                         | Coastal Rosemary        | 140mm    | 1m               | 1m               |
| 18    | Liriope muscari 'Just Right'              | Liriope                 | 140mm    | 0.5m             | 0.5m             |
| Grou  | indcovers                                 |                         | -        |                  |                  |
| 19    | Hardenbergia 'Meema'                      | Meema                   | 140mm    | 0.4m             | 2m               |
| 20    | Myoporum parvifolium                      | Boobialla               | 140mm    | 0.3m             | 2m               |
|       |                                           |                         |          |                  |                  |
|       |                                           |                         |          |                  |                  |