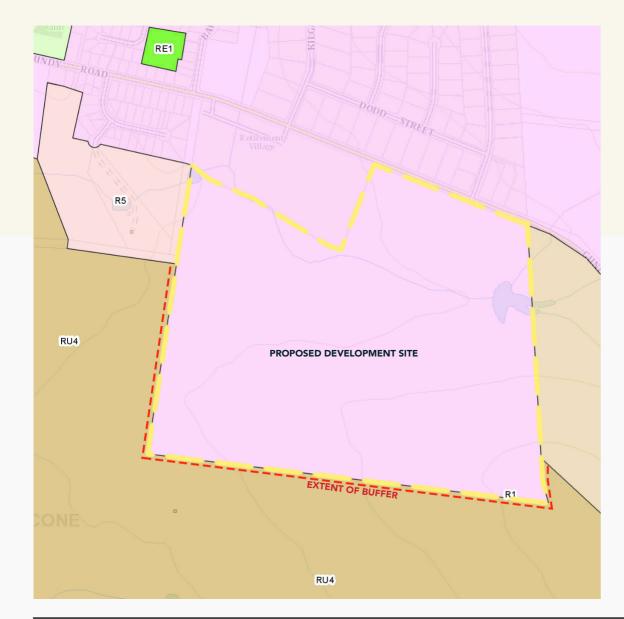

proposed, for the purpose of creating a visual buffer, along the site boundary and adjacent land zoned RU4 (refer plan below). The buffer is proposed within the RU4 zoned land.
- A mix of appropriate native species is proposed (in accordance with the Ecologist's recommendations) which have a demonstrated ability to be sustainable with low maintenance intervention. Native species will also enhance the environmental value associated with the buffer planting.
- The landscape treatment buffer is proposed to contain a suitable combination of trees, shrubs and grasses to create a visual diversity and promote a rural woodland character.
- · Retention of existing significant hollow bearing trees within the buffer.
- A staggered planting pattern is proposed in order to simulate a natural setting.



SITE PLAN

### **PLANT SCHEDULE**

| Key  | Botanical Name           | Common Name          | Mature<br>Height | Mature<br>Spread |                                                   |  |
|------|--------------------------|----------------------|------------------|------------------|---------------------------------------------------|--|
| Cano | ppy Trees                | '                    |                  | -                |                                                   |  |
|      | Eucalyptus 'albemol'     | White Box            | 20m              | 10m              | STAKE AND TIE TREES.                              |  |
|      | Eucalyptus moluccana     | Grey Box             | 30m              | 15m              | ALLOWANCE FOR 3 - 5 METRES<br>BETWEEN EACH ROW OF |  |
|